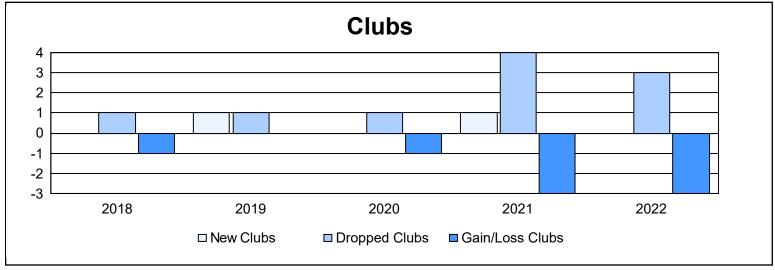

District LA 5

As of June 2022 Cumulative

| Year      | New<br>Clubs | Dropped<br>Clubs | Gain/<br>Loss<br>Clubs | New<br>Members | Charter<br>Members | Reinstate<br>Members | Transfer<br>Members | Total<br>Member<br>Added | Total<br>Members<br>Dropped | Gain/<br>Loss<br>Members |
|-----------|--------------|------------------|------------------------|----------------|--------------------|----------------------|---------------------|--------------------------|-----------------------------|--------------------------|
| 2017-2018 | 0            | 1                | -1                     | 137            | 24                 | 5                    | 2                   | 168                      | 347                         | -179                     |
| 2018-2019 | 1            | 1                | 0                      | 71             | 48                 | 5                    | 0                   | 124                      | 231                         | -107                     |
| 2019-2020 | 0            | 1                | -1                     | 181            | 4                  | 13                   | 18                  | 216                      | 173                         | 43                       |
| 2020-2021 | 1            | 4                | -3                     | 121            | 37                 | 18                   | 2                   | 178                      | 239                         | -61                      |
| 2021-2022 | 0            | 3                | -3                     | 98             | 11                 | 29                   | 1                   | 139                      | 207                         | -68                      |
| Average   | 0            | 2                | -2                     | 122            | 25                 | 14                   | 5                   | 165                      | 239                         | -74                      |