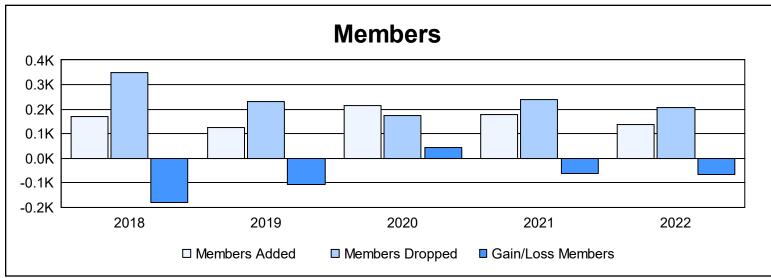

District LA 5

As of June 2022 Cumulative

| Year      | New<br>Clubs | Dropped<br>Clubs | Gain/<br>Loss<br>Clubs | New<br>Members | Charter<br>Members | Reinstate<br>Members | Transfer<br>Members | Total<br>Member<br>Added | Total<br>Members<br>Dropped | Gain/<br>Loss<br>Members |
|-----------|--------------|------------------|------------------------|----------------|--------------------|----------------------|---------------------|--------------------------|-----------------------------|--------------------------|
| 2017-2018 | 0            | 1                | -1                     | 137            | 24                 | 5                    | 2                   | 168                      | 347                         | -179                     |
| 2018-2019 | 1            | 1                | 0                      | 71             | 48                 | 5                    | 0                   | 124                      | 231                         | -107                     |
| 2019-2020 | 0            | 1                | -1                     | 181            | 4                  | 13                   | 18                  | 216                      | 173                         | 43                       |
| 2020-2021 | 1            | 4                | -3                     | 121            | 37                 | 18                   | 2                   | 178                      | 239                         | -61                      |
| 2021-2022 | 0            | 3                | -3                     | 98             | 11                 | 29                   | 1                   | 139                      | 207                         | -68                      |
| Average   | 0            | 2                | -2                     | 122            | 25                 | 14                   | 5                   | 165                      | 239                         | -74                      |